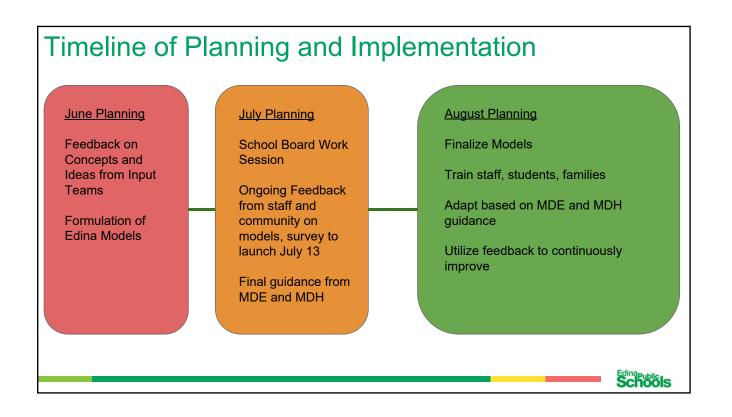

# A. Fall Learning Plan

- a. <u>Description</u>: Guidance from the Minnesota Department of Education for the fall of 2020 includes preparation for three scenarios: Face to Face learning, Distance Learning and a Hybrid of the two. On June 3 a leadership team, in consultation with Teamworks International, began laying out a process for seeking input and making recommendations for fall programming and operations. This report will provide an update of current leadership challenges being addressed and those that still remain. This update is intended to provide the board with an preliminary information on the three different scenarios for fall planning. No scenarios are finalized, and this update is intended for information only. We would like to thank many teachers, staff, administrators, parents and students for their participation to date.
- b. <u>Presenters</u>: Dr. Randy Smasal, Assistant Superintendent; Steve Buettner, Director of District Media and Technology Services; Dr. John Schultz, Superintendent