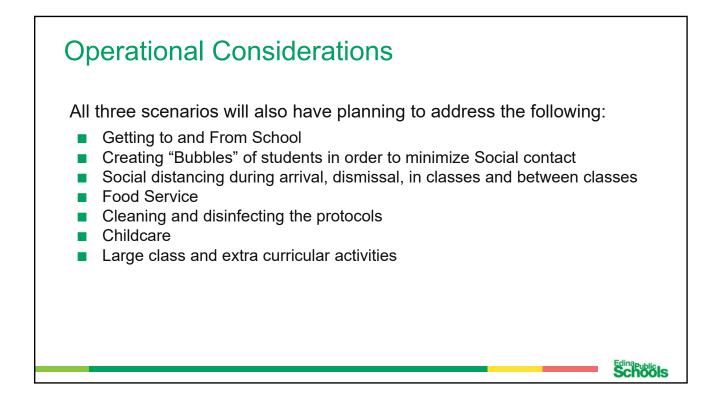

# A. Fall Learning Plan

- a. <u>Description</u>: Guidance from the Minnesota Department of Education for the fall of 2020 includes preparation for three scenarios: Face to Face learning, Distance Learning and a Hybrid of the two. On June 3 a leadership team, in consultation with Teamworks International, began laying out a process for seeking input and making recommendations for fall programming and operations. This report will provide an update of current leadership challenges being addressed and those that still remain. This update is intended to provide the board with an preliminary information on the three different scenarios for fall planning. No scenarios are finalized, and this update is intended for information only. We would like to thank many teachers, staff, administrators, parents and students for their participation to date.
- b. <u>Presenters</u>: Dr. Randy Smasal, Assistant Superintendent; Steve Buettner, Director of District Media and Technology Services; Dr. John Schultz, Superintendent