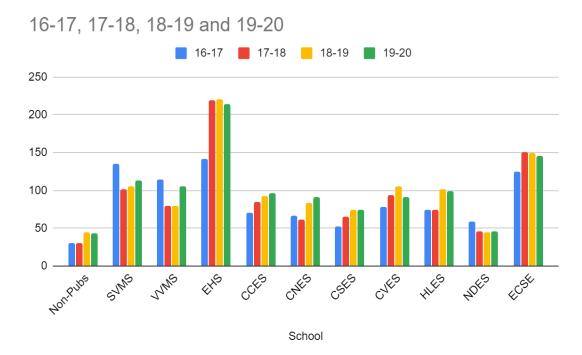

### 7. Jury Duty

If the Superintendent is required to serve on jury duty, the Superintendent shall continue to receive the Superintendent's normal pay. The Superintendent shall reimburse the School District for any money received for serving on jury duty, less mileage received.