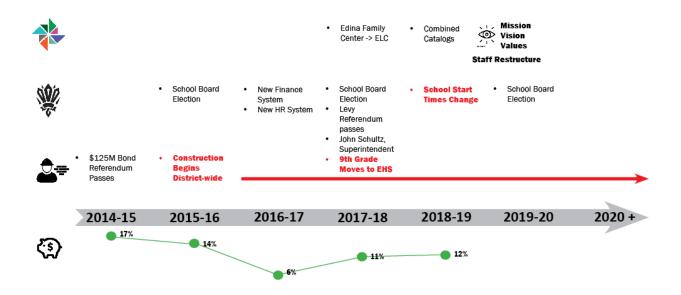

### 4. Termination of This Contract by Mutual Consent

This contract may be terminated at any time by the parties by mutual consent.