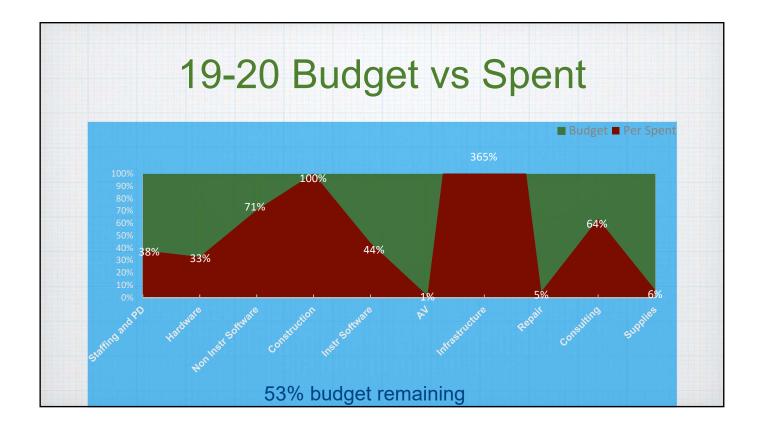

#### EDINA - LIVE CHECK REGISTER - BY FUND

SELECTION CRITERIA: transact.yr='20' and transact.period='7' and transact.fund in ('01','02','04','06','07','12','20','50') ACCOUNTING PERIOD: 8/20

| CASH ACCT CHECK NO                                                                                                                                                                                                                                                                                                                                 | ISSUE DT VENDOR                                                                                                                                                                                                                        | NAME                                                                                                                                                                                                                                                                                                                                                  | BUDGET CODE                                                                                                                                                                                        | ACCNT                                                              | DESCRIPTION                                                                                                                                                                                                                                                                                                          | SALES TAX                                                                                                                                                                                                                                                                                                                                                                                                                                                                                                                                                                                                                                                                                                                                                                                                                                                                                                                                                                                                                                                                                                                                                                                                                                                                                                                                                                                                                                                                                                                                                                                                                                                                                                                                                                                                                                                                                                                                                                                                                                                                                                                                                                                                                                                                                                                                                                                                                                                                                      | AMOUNT                                                                                                                                |
|----------------------------------------------------------------------------------------------------------------------------------------------------------------------------------------------------------------------------------------------------------------------------------------------------------------------------------------------------|----------------------------------------------------------------------------------------------------------------------------------------------------------------------------------------------------------------------------------------|-------------------------------------------------------------------------------------------------------------------------------------------------------------------------------------------------------------------------------------------------------------------------------------------------------------------------------------------------------|----------------------------------------------------------------------------------------------------------------------------------------------------------------------------------------------------|--------------------------------------------------------------------|----------------------------------------------------------------------------------------------------------------------------------------------------------------------------------------------------------------------------------------------------------------------------------------------------------------------|------------------------------------------------------------------------------------------------------------------------------------------------------------------------------------------------------------------------------------------------------------------------------------------------------------------------------------------------------------------------------------------------------------------------------------------------------------------------------------------------------------------------------------------------------------------------------------------------------------------------------------------------------------------------------------------------------------------------------------------------------------------------------------------------------------------------------------------------------------------------------------------------------------------------------------------------------------------------------------------------------------------------------------------------------------------------------------------------------------------------------------------------------------------------------------------------------------------------------------------------------------------------------------------------------------------------------------------------------------------------------------------------------------------------------------------------------------------------------------------------------------------------------------------------------------------------------------------------------------------------------------------------------------------------------------------------------------------------------------------------------------------------------------------------------------------------------------------------------------------------------------------------------------------------------------------------------------------------------------------------------------------------------------------------------------------------------------------------------------------------------------------------------------------------------------------------------------------------------------------------------------------------------------------------------------------------------------------------------------------------------------------------------------------------------------------------------------------------------------------------|---------------------------------------------------------------------------------------------------------------------------------------|
| A101.00 374014<br>A101.00 374014<br>A101.00 374014<br>A101.00 374014<br>A101.00 374014<br>A101.00 374014<br>A101.00 374014<br>A101.00 374014<br>TOTAL CHECK                                                                                                                                                                                        | 01/22/20 11080<br>01/22/20 11080<br>01/22/20 11080<br>01/22/20 11080<br>01/22/20 11080<br>01/22/20 11080<br>01/22/20 11080                                                                                                             | SUPER DUPER PUBLICA<br>SUPER DUPER PUBLICA<br>SUPER DUPER PUBLICA<br>SUPER DUPER PUBLICA<br>SUPER DUPER PUBLICA<br>SUPER DUPER PUBLICA                                                                                                                                                                                                                | 01528401740000<br>01528401740000<br>01528401740000<br>01528401740000<br>01528401740000                                                                                                             | 433<br>433<br>433<br>433<br>433<br>433<br>433<br>433               | #BKCDR2345 - JUMBO<br>#AMLQ220 - AUDITORY<br>#BK262 - SAY & DO R<br>#FD122 - AUDITORY M<br>#HBFD495 - HEAR BUI<br>#MM56 - MINI MOUTH<br>BK341B - TURN 7 TAL                                                                                                                                                          | $\begin{array}{c} 0.00\\ 0.00\\ 0.00\\ 0.00\\ 0.00\\ 0.00\\ 0.00\\ 0.00\\ 0.00\\ 0.00\\ 0.00\\ \end{array}$                                                                                                                                                                                                                                                                                                                                                                                                                                                                                                                                                                                                                                                                                                                                                                                                                                                                                                                                                                                                                                                                                                                                                                                                                                                                                                                                                                                                                                                                                                                                                                                                                                                                                                                                                                                                                                                                                                                                                                                                                                                                                                                                                                                                                                                                                                                                                                                    | 79.99<br>39.99<br>29.95<br>12.95<br>29.95<br>19.90<br>29.95<br>242.68                                                                 |
| A101.00 374015<br>A101.00 374015 | 01/22/20 31301<br>01/22/20 31301 | TEACHERS PAY TEACHE<br>TEACHERS PAY TEACHE | 01532410740000<br>01532408740000<br>01532410740000<br>01532408740000<br>01532408740000<br>01532408740000<br>01532410740000<br>01532410740000<br>01532410740000<br>01532410740000<br>01532410740000 | 433<br>433<br>433<br>433<br>433<br>433<br>433<br>433<br>433<br>433 | MINDFULNESS FILE FO<br>MINDFULNESS FILE FO<br>FRIENDSHIP COUNSELI<br>FRIENDSHIP COUNSELI<br>CONFLICT RESOLUTION<br>CONFLICT RESOLUTION<br>CBT WORKSHEETS: FEE<br>CBT WORKSHEETS: FEE<br>WINTER FEELINGS ACT<br>WINTER FEELINGS ACT<br>WORKING WITH OTHERS<br>WORKING WITH OTHERS<br>PROCESSING FEE<br>PROCESSING FEE | $\begin{array}{c} 0.00\\ 0.00\\ 0.00\\ 0.00\\ 0.00\\ 0.00\\ 0.00\\ 0.00\\ 0.00\\ 0.00\\ 0.00\\ 0.00\\ 0.00\\ 0.00\\ 0.00\\ 0.00\\ 0.00\\ 0.00\\ 0.00\\ 0.00\\ 0.00\\ 0.00\\ 0.00\\ 0.00\\ 0.00\\ 0.00\\ 0.00\\ 0.00\\ 0.00\\ 0.00\\ 0.00\\ 0.00\\ 0.00\\ 0.00\\ 0.00\\ 0.00\\ 0.00\\ 0.00\\ 0.00\\ 0.00\\ 0.00\\ 0.00\\ 0.00\\ 0.00\\ 0.00\\ 0.00\\ 0.00\\ 0.00\\ 0.00\\ 0.00\\ 0.00\\ 0.00\\ 0.00\\ 0.00\\ 0.00\\ 0.00\\ 0.00\\ 0.00\\ 0.00\\ 0.00\\ 0.00\\ 0.00\\ 0.00\\ 0.00\\ 0.00\\ 0.00\\ 0.00\\ 0.00\\ 0.00\\ 0.00\\ 0.00\\ 0.00\\ 0.00\\ 0.00\\ 0.00\\ 0.00\\ 0.00\\ 0.00\\ 0.00\\ 0.00\\ 0.00\\ 0.00\\ 0.00\\ 0.00\\ 0.00\\ 0.00\\ 0.00\\ 0.00\\ 0.00\\ 0.00\\ 0.00\\ 0.00\\ 0.00\\ 0.00\\ 0.00\\ 0.00\\ 0.00\\ 0.00\\ 0.00\\ 0.00\\ 0.00\\ 0.00\\ 0.00\\ 0.00\\ 0.00\\ 0.00\\ 0.00\\ 0.00\\ 0.00\\ 0.00\\ 0.00\\ 0.00\\ 0.00\\ 0.00\\ 0.00\\ 0.00\\ 0.00\\ 0.00\\ 0.00\\ 0.00\\ 0.00\\ 0.00\\ 0.00\\ 0.00\\ 0.00\\ 0.00\\ 0.00\\ 0.00\\ 0.00\\ 0.00\\ 0.00\\ 0.00\\ 0.00\\ 0.00\\ 0.00\\ 0.00\\ 0.00\\ 0.00\\ 0.00\\ 0.00\\ 0.00\\ 0.00\\ 0.00\\ 0.00\\ 0.00\\ 0.00\\ 0.00\\ 0.00\\ 0.00\\ 0.00\\ 0.00\\ 0.00\\ 0.00\\ 0.00\\ 0.00\\ 0.00\\ 0.00\\ 0.00\\ 0.00\\ 0.00\\ 0.00\\ 0.00\\ 0.00\\ 0.00\\ 0.00\\ 0.00\\ 0.00\\ 0.00\\ 0.00\\ 0.00\\ 0.00\\ 0.00\\ 0.00\\ 0.00\\ 0.00\\ 0.00\\ 0.00\\ 0.00\\ 0.00\\ 0.00\\ 0.00\\ 0.00\\ 0.00\\ 0.00\\ 0.00\\ 0.00\\ 0.00\\ 0.00\\ 0.00\\ 0.00\\ 0.00\\ 0.00\\ 0.00\\ 0.00\\ 0.00\\ 0.00\\ 0.00\\ 0.00\\ 0.00\\ 0.00\\ 0.00\\ 0.00\\ 0.00\\ 0.00\\ 0.00\\ 0.00\\ 0.00\\ 0.00\\ 0.00\\ 0.00\\ 0.00\\ 0.00\\ 0.00\\ 0.00\\ 0.00\\ 0.00\\ 0.00\\ 0.00\\ 0.00\\ 0.00\\ 0.00\\ 0.00\\ 0.00\\ 0.00\\ 0.00\\ 0.00\\ 0.00\\ 0.00\\ 0.00\\ 0.00\\ 0.00\\ 0.00\\ 0.00\\ 0.00\\ 0.00\\ 0.00\\ 0.00\\ 0.00\\ 0.00\\ 0.00\\ 0.00\\ 0.00\\ 0.00\\ 0.00\\ 0.00\\ 0.00\\ 0.00\\ 0.00\\ 0.00\\ 0.00\\ 0.00\\ 0.00\\ 0.00\\ 0.00\\ 0.00\\ 0.00\\ 0.00\\ 0.00\\ 0.00\\ 0.00\\ 0.00\\ 0.00\\ 0.00\\ 0.00\\ 0.00\\ 0.00\\ 0.00\\ 0.00\\ 0.00\\ 0.00\\ 0.00\\ 0.00\\ 0.00\\ 0.00\\ 0.00\\ 0.00\\ 0.00\\ 0.00\\ 0.00\\ 0.00\\ 0.00\\ 0.00\\ 0.00\\ 0.00\\ 0.00\\ 0.00\\ 0.00\\ 0.00\\ 0.00\\ 0.00\\ 0.00\\ 0.00\\ 0.00\\ 0.00\\ 0.00\\ 0.00\\ 0.00\\ 0.00\\ 0.00\\ 0.00\\ 0.00\\ 0.00\\ 0.00\\ 0.00\\ 0.00\\ 0.00\\ 0.00\\ 0.00\\ 0.00\\ 0.00\\ 0.00\\ 0.00\\ 0.00\\ 0.00\\ 0.00\\ 0.00\\ 0.00\\ 0.00\\ 0.00\\ 0.00\\ 0.00\\ 0.00\\ 0.00\\ 0.00\\ 0.00\\ 0.00\\ 0.00\\ 0.00\\ 0.00\\ 0.00\\ 0.00\\ 0.00\\ 0.00\\ 0.00\\ 0.00\\ 0.00\\ 0.00\\ 0.00\\ 0.00\\ 0.00\\$ | $\begin{array}{c} 1.50\\ 1.50\\ 2.00\\ 2.00\\ 1.50\\ 1.50\\ 2.50\\ 2.50\\ 2.25\\ 2.25\\ 4.50\\ 4.50\\ 1.49\\ 1.50\\ 31.49\end{array}$ |
| A101.00 374016                                                                                                                                                                                                                                                                                                                                     | 01/22/20 14932                                                                                                                                                                                                                         | WASTE MANAGEMENT OF                                                                                                                                                                                                                                                                                                                                   | 01021810000000                                                                                                                                                                                     | 332                                                                | 20 YD DISP-LATE FEE                                                                                                                                                                                                                                                                                                  | 0.00                                                                                                                                                                                                                                                                                                                                                                                                                                                                                                                                                                                                                                                                                                                                                                                                                                                                                                                                                                                                                                                                                                                                                                                                                                                                                                                                                                                                                                                                                                                                                                                                                                                                                                                                                                                                                                                                                                                                                                                                                                                                                                                                                                                                                                                                                                                                                                                                                                                                                           | 8.75                                                                                                                                  |
| A101.00 374017<br>A101.00 374017<br>A101.00 374017<br>TOTAL CHECK                                                                                                                                                                                                                                                                                  | 01/22/20 31748<br>01/22/20 31748<br>01/22/20 31748                                                                                                                                                                                     | ZORO TOOLS INC<br>ZORO TOOLS INC<br>ZORO TOOLS INC                                                                                                                                                                                                                                                                                                    | 01019211302000<br>01019211302000<br>01019211302000                                                                                                                                                 | 530<br>530<br>530                                                  | G5380422 CEILING TI<br>G5380422 CEILING TI<br>G5380422 CEILING TI                                                                                                                                                                                                                                                    | 0.00<br>0.00<br>0.00<br>0.00                                                                                                                                                                                                                                                                                                                                                                                                                                                                                                                                                                                                                                                                                                                                                                                                                                                                                                                                                                                                                                                                                                                                                                                                                                                                                                                                                                                                                                                                                                                                                                                                                                                                                                                                                                                                                                                                                                                                                                                                                                                                                                                                                                                                                                                                                                                                                                                                                                                                   | 2,744.04<br>4,573.40<br>4,116.06<br>11,433.50                                                                                         |
| A101.00 374018                                                                                                                                                                                                                                                                                                                                     | 01/29/20 14659                                                                                                                                                                                                                         | ALLEGRA                                                                                                                                                                                                                                                                                                                                               | 01528050000000                                                                                                                                                                                     | 401                                                                | LETTERHEAD                                                                                                                                                                                                                                                                                                           | 0.00                                                                                                                                                                                                                                                                                                                                                                                                                                                                                                                                                                                                                                                                                                                                                                                                                                                                                                                                                                                                                                                                                                                                                                                                                                                                                                                                                                                                                                                                                                                                                                                                                                                                                                                                                                                                                                                                                                                                                                                                                                                                                                                                                                                                                                                                                                                                                                                                                                                                                           | 156.00                                                                                                                                |
| A101.00 374020<br>A101.00 374020<br>A101.00 374020<br>A101.00 374020<br>A101.00 374020<br>A101.00 374020<br>A101.00 374020<br>A101.00 374020<br>TOTAL CHECK                                                                                                                                                                                        | 01/29/20 05628<br>01/29/20 05628<br>01/29/20 05628<br>01/29/20 05628<br>01/29/20 05628<br>01/29/20 05628<br>01/29/20 05628                                                                                                             | AUTO PLUS/UNI-SELEC<br>AUTO PLUS/UNI-SELEC<br>AUTO PLUS/UNI-SELEC<br>AUTO PLUS/UNI-SELEC<br>AUTO PLUS/UNI-SELEC<br>AUTO PLUS/UNI-SELEC<br>AUTO PLUS/UNI-SELEC                                                                                                                                                                                         | 01009760720000<br>01009760720000<br>01009760720000<br>01009760720000<br>01009760720000                                                                                                             | 305<br>402<br>402<br>402<br>402<br>305<br>402                      | POWER TAILLIGHT<br>POWER TAILLIGHT<br>POWER TAILLIGHT<br>WINTER BLADES<br>DOT 3, POWER STEER<br>HEAT SHRINK, STANDAR<br>FUEL LINE REP                                                                                                                                                                                | $\begin{array}{c} 0.00\\ 0.00\\ 0.00\\ 0.00\\ 0.00\\ 0.00\\ 0.00\\ 0.00\\ 0.00\\ 0.00\\ 0.00\\ \end{array}$                                                                                                                                                                                                                                                                                                                                                                                                                                                                                                                                                                                                                                                                                                                                                                                                                                                                                                                                                                                                                                                                                                                                                                                                                                                                                                                                                                                                                                                                                                                                                                                                                                                                                                                                                                                                                                                                                                                                                                                                                                                                                                                                                                                                                                                                                                                                                                                    | 43.18<br>43.18<br>43.18<br>51.80<br>70.56<br>82.20<br>306.17<br>640.27                                                                |
| A101.00 374022                                                                                                                                                                                                                                                                                                                                     | 01/29/20 14652                                                                                                                                                                                                                         | BAUER BUILT INC                                                                                                                                                                                                                                                                                                                                       | 01009760720000                                                                                                                                                                                     | 403                                                                | TIRES                                                                                                                                                                                                                                                                                                                | 0.00                                                                                                                                                                                                                                                                                                                                                                                                                                                                                                                                                                                                                                                                                                                                                                                                                                                                                                                                                                                                                                                                                                                                                                                                                                                                                                                                                                                                                                                                                                                                                                                                                                                                                                                                                                                                                                                                                                                                                                                                                                                                                                                                                                                                                                                                                                                                                                                                                                                                                           | 1,788.82                                                                                                                              |
| A101.00 374023                                                                                                                                                                                                                                                                                                                                     | 01/29/20 10270                                                                                                                                                                                                                         | BOYER TRUCKS                                                                                                                                                                                                                                                                                                                                          | 01009760720000                                                                                                                                                                                     | 402                                                                | TANK ASY                                                                                                                                                                                                                                                                                                             | 0.00                                                                                                                                                                                                                                                                                                                                                                                                                                                                                                                                                                                                                                                                                                                                                                                                                                                                                                                                                                                                                                                                                                                                                                                                                                                                                                                                                                                                                                                                                                                                                                                                                                                                                                                                                                                                                                                                                                                                                                                                                                                                                                                                                                                                                                                                                                                                                                                                                                                                                           | 264.05                                                                                                                                |
| A101.00 374024                                                                                                                                                                                                                                                                                                                                     | 01/29/20 15079                                                                                                                                                                                                                         | CCP INDUSTRIES INC                                                                                                                                                                                                                                                                                                                                    | 01009760720000                                                                                                                                                                                     | 402                                                                | SUPPLIES                                                                                                                                                                                                                                                                                                             | 0.00                                                                                                                                                                                                                                                                                                                                                                                                                                                                                                                                                                                                                                                                                                                                                                                                                                                                                                                                                                                                                                                                                                                                                                                                                                                                                                                                                                                                                                                                                                                                                                                                                                                                                                                                                                                                                                                                                                                                                                                                                                                                                                                                                                                                                                                                                                                                                                                                                                                                                           | 314.68                                                                                                                                |
| A101.00 374026<br>A101.00 374026<br>A101.00 374026                                                                                                                                                                                                                                                                                                 | 01/29/20 15056<br>01/29/20 15056<br>01/29/20 15056                                                                                                                                                                                     | CENTERPOINT ENERGY<br>CENTERPOINT ENERGY<br>CENTERPOINT ENERGY                                                                                                                                                                                                                                                                                        | 01529810000000<br>01527810000000<br>01528810000000                                                                                                                                                 | 440<br>440<br>440                                                  | HIGHLANDS<br>CORNELIA<br>COUNTRYSIDE                                                                                                                                                                                                                                                                                 | $ \begin{array}{c} 0.00\\ 0.00\\ 0.00 \end{array} $                                                                                                                                                                                                                                                                                                                                                                                                                                                                                                                                                                                                                                                                                                                                                                                                                                                                                                                                                                                                                                                                                                                                                                                                                                                                                                                                                                                                                                                                                                                                                                                                                                                                                                                                                                                                                                                                                                                                                                                                                                                                                                                                                                                                                                                                                                                                                                                                                                            | 2,479.04<br>2,710.09<br>3,134.66                                                                                                      |