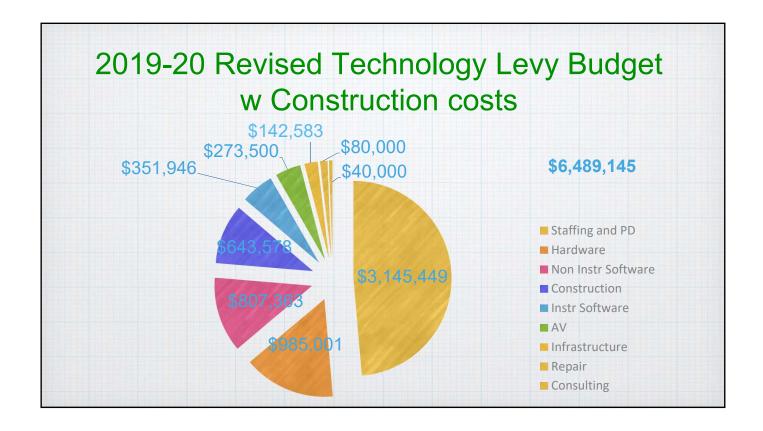

tion





## **Budget Areas**

- \* Staffing and Professional Development: Area of the budget that pays for staffing and participation of staff in Professional development.
- \* **Construction:** Amount of facilities renovation that was technology related and therefore charged to technology levy.
- \* **Hardware:** Student and staff technology devices such as Chromebooks, iPads, laptops and desktops.
- **\* AV:** Classroom projection and interactivity.
- \* Infrastructure: Network, Internet, phones, and security related hardware.
- \* **Non-Instructional Software:** Annual licenses for software like student information, HR, Payroll, Financial, and other non-teaching systems.
- Instructional Software: Applications that are used in instruction, such as LMS, assessment, Library materials.







| Infras | tructure                | R  | EV                     | EX | (P      | Diffe | rence  |
|--------|-------------------------|----|------------------------|----|---------|-------|--------|
|        | Budgeted                | \$ | 1 <mark>4</mark> 2,583 |    |         |       |        |
|        | Spent                   |    |                        | \$ | 520,161 |       |        |
|        | Deficit                 |    |                        |    |         | \$(37 | 7,578) |
|        | e-rate Revenue          | \$ | 113,52 <mark>6</mark>  |    |         |       |        |
|        | Security Grant          | \$ | <mark>5</mark> 0,000   |    |         |       |        |
|        | CO Phone Upgrade(18-19) | \$ | 119,598                |    |         |       |        |
|