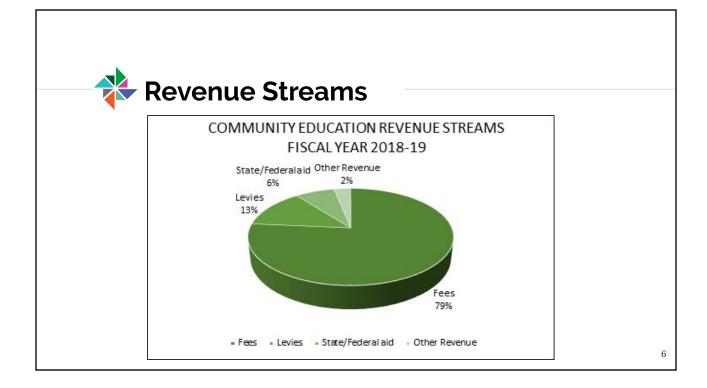

ning Center<br>Edina Resource Center                                                    | 287,129<br>5,202<br>45,378<br>34,671                                                |
| Adult Enrichment<br>Adults with Disabilities<br>Community Resource & Volunteer Programs<br>Early Childhood Screening<br>Early Learning Center<br>Edina Resource Center<br>Non-Public Pupil Aid                            | 287,129<br>5,202<br>45,378<br>34,671<br>2,165,110<br>98,089<br>186,014              |
| Adult Enrichment<br>Adults with Disabilities<br>Community Resource & Volunteer Programs<br>Early Childhood Screening<br>Early Learning Center<br>Edina Resource Center<br>Non-Public Pupil Aid<br>School Age Care Program | 287,129<br>5,202<br>45,378<br>34,671<br>2,165,110<br>98,088<br>186,014<br>3,599,061 |

Total



\$7,925,658

5





| Budget Area                         | 2018-19<br>Audited<br>Fund<br>Balance | 2019-20<br>Projected<br>Revenue | 2019-20<br>Projected<br>Expense | 2019-20<br>Projected<br>Net Income | 2019-20<br>Projected<br>Fund<br>Balance | 2020-21<br>Projected<br>Revenue | 2020-21<br>Projected<br>Expense | 2020-21<br>Projected<br>Net Income | 2020-21<br>Projected<br>Fund<br>Balance |
|-------------------------------------|---------------------------------------|---------------------------------|---------------------------------|------------------------------------|-----------------------------------------|---------------------------------|---------------------------------|------------------------------------|-----------------------------------------|
| Regular Community Ed