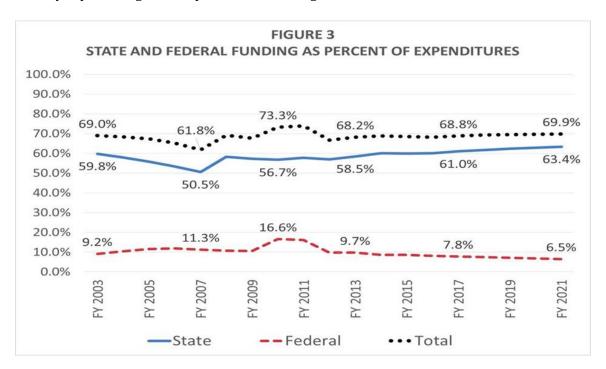

| CASH ACCT CHECK NO                                                                                                      | ISSUE DT VENDOR                                                                                          | NAME                                                                                                            | BUDGET CODE                                                          | ACCNT                           | DESCRIPTION                                                                                    | SALES TAX                                                                           | AMOUNT                                                    |
|-------------------------------------------------------------------------------------------------------------------------|----------------------------------------------------------------------------------------------------------|-----------------------------------------------------------------------------------------------------------------|----------------------------------------------------------------------|---------------------------------|------------------------------------------------------------------------------------------------|-------------------------------------------------------------------------------------|-----------------------------------------------------------|
| A101.00 373844<br>A101.00 373844<br>TOTAL CHECK                                                                         | 01/15/20 30209<br>01/15/20 30209                                                                         | GRAINGER<br>GRAINGER                                                                                            | 01008810000810<br>01527810000810                                     | 401<br>401                      | ANTI-RESTART E HAMI<br>PIPE INSULATION                                                         | $ \begin{array}{c} 0.00\\ 0.00\\ 0.00 \end{array} $                                 | 124.39<br>86.46<br>210.85                                 |
| A101.00 373845<br>A101.00 373845<br>TOTAL CHECK                                                                         | 01/15/20 27788<br>01/15/20 27788                                                                         | GREATAMERICA FINANC<br>GREATAMERICA FINANC                                                                      | 01008105000000<br>01019211000000                                     | 329<br>305                      | POSTAGE METER-FEB 2<br>POSTAGE METER-JAN 2                                                     | $ \begin{array}{c} 0.00\\ 0.00\\ 0.00 \end{array} $                                 | $159.00 \\ 149.95 \\ 308.95$                              |
| A101.00 373846<br>A101.00 373846<br>A101.00 373846<br>TOTAL CHECK                                                       | 01/15/20 00296<br>01/15/20 00296<br>01/15/20 00296                                                       | GROTH MUSIC COMPANY<br>GROTH MUSIC COMPANY<br>GROTH MUSIC COMPANY                                               | 01021258000251                                                       | 350<br>430<br>350               | VALVE JOB<br>CHORAL OCTAVOS<br>REPAIR BASS SAX                                                 | $0.00 \\ 0.00 \\ 0.00 \\ 0.00 \\ 0.00$                                              | 46.00<br>120.40<br>85.00<br>251.40                        |
| A101.00 373847<br>A101.00 373847<br>A101.00 373847<br>TOTAL CHECK                                                       | 01/15/20 18392<br>01/15/20 18392<br>01/15/20 18392                                                       | HEALY AWARDS INC<br>HEALY AWARDS INC<br>HEALY AWARDS INC                                                        | 01021296000657<br>01021296000657<br>01021296000657                   | 430<br>430<br>430               | G HOCKEY DECALS<br>G HOCKE DECALS<br>G HOCKEY DECALS                                           | $0.00 \\ 0.00 \\ 0.00 \\ 0.00 \\ 0.00$                                              | 77.32<br>203.63<br>36.68<br>317.63                        |
| A101.00 373849                                                                                                          | 01/15/20 92372                                                                                           | HERZOG JASON M                                                                                                  | 01021294000657                                                       | 302                             | BOYS HOCKEY                                                                                    | 0.00                                                                                | 144.00                                                    |
| A101.00 373850                                                                                                          | 01/15/20 91175                                                                                           | HIGH NORTH INC                                                                                                  | 01021294000664                                                       | 302                             | BOYS SWIM                                                                                      | 0.00                                                                                | 75.00                                                     |
| A101.00 373851<br>A101.00 373851<br>A101.00 373851<br>A101.00 373851<br>TOTAL CHECK                                     | 01/15/20 28994<br>01/15/20 28994<br>01/15/20 28994<br>01/15/20 28994<br>01/15/20 28994                   | HODNE PETER<br>HODNE PETER<br>HODNE PETER<br>HODNE PETER                                                        | 01005203797000<br>01005203797000<br>01005203797000<br>01005203797000 | 291<br>291<br>291<br>291        | MEDI REIMB SP SEP-D<br>MEDI REIMB SEP-DEC<br>SUPP REIMB SEP-DEC<br>SUPP REIMB SP SEP-D         | $\begin{array}{c} 0.00\\ 0.00\\ 0.00\\ 0.00\\ 0.00\\ 0.00\end{array}$               | 808.00<br>808.00<br>1,092.40<br>1,092.40<br>3,800.80      |
| A101.00 373852<br>A101.00 373852<br>A101.00 373852<br>TOTAL CHECK                                                       | 01/15/20 03263<br>01/15/20 03263<br>01/15/20 03263                                                       | HOGLUND BUS AND TRU<br>HOGLUND BUS AND TRU<br>HOGLUND BUS AND TRU                                               | 01009760720000                                                       | 402<br>402<br>402               | GLASS<br>HEATER ENG, GAUGE<br>(4) FS1098                                                       | $0.00 \\ 0.00 \\ 0.00 \\ 0.00 \\ 0.00$                                              | 287.92<br>441.77<br>193.72<br>923.41                      |
| A101.00 373853                                                                                                          | 01/15/20 26063                                                                                           | HORIZON AFO CERTIFI                                                                                             | 01005810000000                                                       | 820                             | AFO CERT-S HATCHER                                                                             | 0.00                                                                                | 325.00                                                    |
| A101.00 373854<br>A101.00 373854<br>TOTAL CHECK                                                                         | 01/15/20 21315<br>01/15/20 21315                                                                         | HORIZON COMMERCIAL<br>HORIZON COMMERCIAL                                                                        | 01019810000815<br>01019810000815                                     | 401<br>401                      | POOL SUPPLIES<br>POOL SUPPLIES                                                                 | 0.00<br>0.00<br>0.00                                                                | 1,788.40<br>2,285.30<br>4,073.70                          |
| A101.00 373855<br>A101.00 373855<br>A101.00 373855<br>A101.00 373855<br>A101.00 373855<br>A101.00 373855<br>TOTAL CHECK | 01/15/20 20605<br>01/15/20 20605<br>01/15/20 20605<br>01/15/20 20605<br>01/15/20 20605<br>01/15/20 20605 | INNOVATIVE OFFICE S<br>INNOVATIVE OFFICE S<br>INNOVATIVE OFFICE S<br>INNOVATIVE OFFICE S<br>INNOVATIVE OFFICE S | 01005105000000<br>01005105000000<br>01005105000000                   | 401<br>401<br>401<br>401<br>401 | CR MEM-STICK IT NOT<br>HN1 NUCLEUS MID BAC<br>EDGES-SLV<br>FURNINSTALL:<br>HN1 NUCLEUS MID BAC | $\begin{array}{c} 0.00 \\ 0.00 \\ 0.00 \\ 0.00 \\ 0.00 \\ 0.00 \\ 0.00 \end{array}$ | -19.05<br>409.64<br>351.00<br>50.00<br>409.64<br>1,201.23 |
| A101.00 373856<br>A101.00 373856<br>A101.00 373856<br>TOTAL CHECK                                                       | 01/15/20 15481<br>01/15/20 15481<br>01/15/20 15481                                                       | INSTY-PRINTS<br>INSTY-PRINTS<br>INSTY-PRINTS                                                                    | 01021050000000<br>01021050000000<br>01021050000000                   | 401<br>401<br>401               | ADMIT TO LVE BLDG 5<br>UNEXCUSD PASS RED 1<br>GREEN PASS SLIPS 30                              | $0.00 \\ 0.00 \\ 0.00 \\ 0.00 \\ 0.00$                                              | 344.17<br>688.50<br>730.50<br>1,763.17                    |