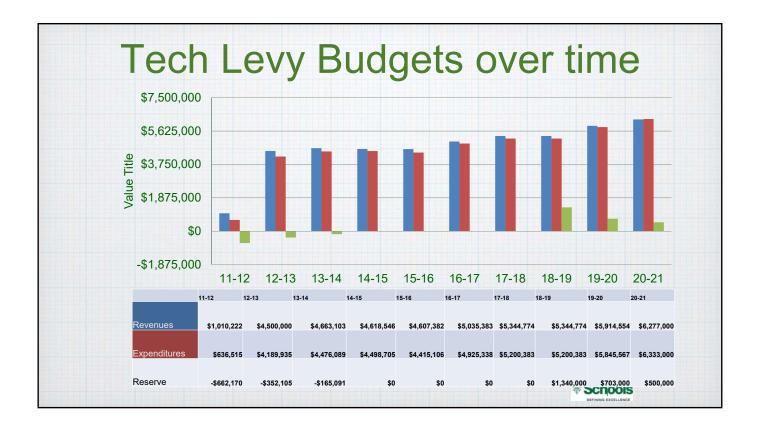

#### EDINA - LIVE CHECK REGISTER - BY FUND

SELECTION CRITERIA: transact.yr='20' and transact.period='7' and transact.fund in ('01','02','04','06','07','12','20','50') ACCOUNTING PERIOD: 8/20

| CASH ACCT CHECK NO                                                                                                                                                                                                                                                                                                                                 | ISSUE DT VENDOR                                                                                                                                                                                                                        | NAME                                                                                                                                                                                                                                                                                                                                                  | BUDGET CODE                                                                                                                                                                                        | ACCNT                                                              | DESCRIPTION                                                                                                                                                                                                                                                                                                          | SALES TAX                                                                                                                                                                                                                                                                                                                                                                                                                                                                                                                                                                                                                                                                                                                                                                                                                                                                                                                                                                                                                                                                                                                                                                                                                                                                                                                                                                                                                                                                                                                                                                                                                                                                                                                                                                                                                                                                                                                                                                                                                                                                                                                                                                                                                                                                                                                                                                                                                                                                                      | AMOUNT                                                                                                                                |
|----------------------------------------------------------------------------------------------------------------------------------------------------------------------------------------------------------------------------------------------------------------------------------------------------------------------------------------------------|----------------------------------------------------------------------------------------------------------------------------------------------------------------------------------------------------------------------------------------|-------------------------------------------------------------------------------------------------------------------------------------------------------------------------------------------------------------------------------------------------------------------------------------------------------------------------------------------------------|----------------------------------------------------------------------------------------------------------------------------------------------------------------------------------------------------|--------------------------------------------------------------------|----------------------------------------------------------------------------------------------------------------------------------------------------------------------------------------------------------------------------------------------------------------------------------------------------------------------|------------------------------------------------------------------------------------------------------------------------------------------------------------------------------------------------------------------------------------------------------------------------------------------------------------------------------------------------------------------------------------------------------------------------------------------------------------------------------------------------------------------------------------------------------------------------------------------------------------------------------------------------------------------------------------------------------------------------------------------------------------------------------------------------------------------------------------------------------------------------------------------------------------------------------------------------------------------------------------------------------------------------------------------------------------------------------------------------------------------------------------------------------------------------------------------------------------------------------------------------------------------------------------------------------------------------------------------------------------------------------------------------------------------------------------------------------------------------------------------------------------------------------------------------------------------------------------------------------------------------------------------------------------------------------------------------------------------------------------------------------------------------------------------------------------------------------------------------------------------------------------------------------------------------------------------------------------------------------------------------------------------------------------------------------------------------------------------------------------------------------------------------------------------------------------------------------------------------------------------------------------------------------------------------------------------------------------------------------------------------------------------------------------------------------------------------------------------------------------------------|---------------------------------------------------------------------------------------------------------------------------------------|
| A101.00 374014<br>A101.00 374014<br>A101.00 374014<br>A101.00 374014<br>A101.00 374014<br>A101.00 374014<br>A101.00 374014<br>A101.00 374014<br>TOTAL CHECK                                                                                                                                                                                        | 01/22/20 11080<br>01/22/20 11080<br>01/22/20 11080<br>01/22/20 11080<br>01/22/20 11080<br>01/22/20 11080<br>01/22/20 11080                                                                                                             | SUPER DUPER PUBLICA<br>SUPER DUPER PUBLICA<br>SUPER DUPER PUBLICA<br>SUPER DUPER PUBLICA<br>SUPER DUPER PUBLICA<br>SUPER DUPER PUBLICA                                                                                                                                                                                                                | 01528401740000<br>01528401740000<br>01528401740000<br>01528401740000<br>01528401740000                                                                                                             | 433<br>433<br>433<br>433<br>433<br>433<br>433<br>433               | #BKCDR2345 - JUMBO<br>#AMLQ220 - AUDITORY<br>#BK262 - SAY & DO R<br>#FD122 - AUDITORY M<br>#HBFD495 - HEAR BUI<br>#MM56 - MINI MOUTH<br>BK341B - TURN 7 TAL                                                                                                                                                          | $\begin{array}{c} 0.00\\ 0.00\\ 0.00\\ 0.00\\ 0.00\\ 0.00\\ 0.00\\ 0.00\\ 0.00\\ 0.00\\ 0.00\\ \end{array}$                                                                                                                                                                                                                                                                                                                                                                                                                                                                                                                                                                                                                                                                                                                                                                                                                                                                                                                                                                                                                                                                                                                                                                                                                                                                                                                                                                                                                                                                                                                                                                                                                                                                                                                                                                                                                                                                                                                                                                                                                                                                                                                                                                                                                                                                                                                                                                                    | 79.99<br>39.99<br>29.95<br>12.95<br>29.95<br>19.90<br>29.95<br>242.68                                                                 |
| A101.00 374015<br>A101.00 374015 | 01/22/20 31301<br>01/22/20 31301 | TEACHERS PAY TEACHE<br>TEACHERS PAY TEACHE | 01532410740000<br>01532408740000<br>01532410740000<br>01532408740000<br>01532408740000<br>01532408740000<br>01532410740000<br>01532410740000<br>01532410740000<br>01532410740000<br>01532410740000 | 433<br>433<br>433<br>433<br>433<br>433<br>433<br>433<br>433<br>433 | MINDFULNESS FILE FO<br>MINDFULNESS FILE FO<br>FRIENDSHIP COUNSELI<br>FRIENDSHIP COUNSELI<br>CONFLICT RESOLUTION<br>CONFLICT RESOLUTION<br>CBT WORKSHEETS: FEE<br>CBT WORKSHEETS: FEE<br>WINTER FEELINGS ACT<br>WINTER FEELINGS ACT<br>WORKING WITH OTHERS<br>WORKING WITH OTHERS<br>PROCESSING FEE<br>PROCESSING FEE | $\begin{array}{c} 0.00\\ 0.00\\ 0.00\\ 0.00\\ 0.00\\ 0.00\\ 0.00\\ 0.00\\ 0.00\\ 0.00\\ 0.00\\ 0.00\\ 0.00\\ 0.00\\ 0.00\\ 0.00\\ 0.00\\ 0.00\\ 0.00\\ 0.00\\ 0.00\\ 0.00\\ 0.00\\ 0.00\\ 0.00\\ 0.00\\ 0.00\\ 0.00\\ 0.00\\ 0.00\\ 0.00\\ 0.00\\ 0.00\\ 0.00\\ 0.00\\ 0.00\\ 0.00\\ 0.00\\ 0.00\\ 0.00\\ 0.00\\ 0.00\\ 0.00\\ 0.00\\ 0.00\\ 0.00\\ 0.00\\ 0.00\\ 0.00\\ 0.00\\ 0.00\\ 0.00\\ 0.00\\ 0.00\\ 0.00\\ 0.00\\ 0.00\\ 0.00\\ 0.00\\ 0.00\\ 0.00\\ 0.00\\ 0.00\\ 0.00\\ 0.00\\ 0.00\\ 0.00\\ 0.00\\ 0.00\\ 0.00\\ 0.00\\ 0.00\\ 0.00\\ 0.00\\ 0.00\\ 0.00\\ 0.00\\ 0.00\\ 0.00\\ 0.00\\ 0.00\\ 0.00\\ 0.00\\ 0.00\\ 0.00\\ 0.00\\ 0.00\\ 0.00\\ 0.00\\ 0.00\\ 0.00\\ 0.00\\ 0.00\\ 0.00\\ 0.00\\ 0.00\\ 0.00\\ 0.00\\ 0.00\\ 0.00\\ 0.00\\ 0.00\\ 0.00\\ 0.00\\ 0.00\\ 0.00\\ 0.00\\ 0.00\\ 0.00\\ 0.00\\ 0.00\\ 0.00\\ 0.00\\ 0.00\\ 0.00\\ 0.00\\ 0.00\\ 0.00\\ 0.00\\ 0.00\\ 0.00\\ 0.00\\ 0.00\\ 0.00\\ 0.00\\ 0.00\\ 0.00\\ 0.00\\ 0.00\\ 0.00\\ 0.00\\ 0.00\\ 0.00\\ 0.00\\ 0.00\\ 0.00\\ 0.00\\ 0.00\\ 0.00\\ 0.00\\ 0.00\\ 0.00\\ 0.00\\ 0.00\\ 0.00\\ 0.00\\ 0.00\\ 0.00\\ 0.00\\ 0.00\\ 0.00\\ 0.00\\ 0.00\\ 0.00\\ 0.00\\ 0.00\\ 0.00\\ 0.00\\ 0.00\\ 0.00\\ 0.00\\ 0.00\\ 0.00\\ 0.00\\ 0.00\\ 0.00\\ 0.00\\ 0.00\\ 0.00\\ 0.00\\ 0.00\\ 0.00\\ 0.00\\ 0.00\\ 0.00\\ 0.00\\ 0.00\\ 0.00\\ 0.00\\ 0.00\\ 0.00\\ 0.00\\ 0.00\\ 0.00\\ 0.00\\ 0.00\\ 0.00\\ 0.00\\ 0.00\\ 0.00\\ 0.00\\ 0.00\\ 0.00\\ 0.00\\ 0.00\\ 0.00\\ 0.00\\ 0.00\\ 0.00\\ 0.00\\ 0.00\\ 0.00\\ 0.00\\ 0.00\\ 0.00\\ 0.00\\ 0.00\\ 0.00\\ 0.00\\ 0.00\\ 0.00\\ 0.00\\ 0.00\\ 0.00\\ 0.00\\ 0.00\\ 0.00\\ 0.00\\ 0.00\\ 0.00\\ 0.00\\ 0.00\\ 0.00\\ 0.00\\ 0.00\\ 0.00\\ 0.00\\ 0.00\\ 0.00\\ 0.00\\ 0.00\\ 0.00\\ 0.00\\ 0.00\\ 0.00\\ 0.00\\ 0.00\\ 0.00\\ 0.00\\ 0.00\\ 0.00\\ 0.00\\ 0.00\\ 0.00\\ 0.00\\ 0.00\\ 0.00\\ 0.00\\ 0.00\\ 0.00\\ 0.00\\ 0.00\\ 0.00\\ 0.00\\ 0.00\\ 0.00\\ 0.00\\ 0.00\\ 0.00\\ 0.00\\ 0.00\\ 0.00\\ 0.00\\ 0.00\\ 0.00\\ 0.00\\ 0.00\\ 0.00\\ 0.00\\ 0.00\\ 0.00\\ 0.00\\ 0.00\\ 0.00\\ 0.00\\ 0.00\\ 0.00\\ 0.00\\ 0.00\\ 0.00\\ 0.00\\ 0.00\\ 0.00\\ 0.00\\ 0.00\\ 0.00\\ 0.00\\ 0.00\\ 0.00\\ 0.00\\ 0.00\\ 0.00\\ 0.00\\ 0.00\\ 0.00\\ 0.00\\ 0.00\\ 0.00\\ 0.00\\ 0.00\\ 0.00\\ 0.00\\ 0.00\\ 0.00\\ 0.00\\ 0.00\\ 0.00\\ 0.00\\ 0.00\\ 0.00\\ 0.00\\ 0.00\\ 0.00\\ 0.00\\ 0.00\\ 0.00\\ 0.00\\ 0.00\\ 0.00\\ 0.00\\ 0.00\\ 0.00\\ 0.00\\ 0.00\\ 0.00\\ 0.00\\ 0.00\\ 0.00\\ 0.00\\ 0.00\\ 0.00\\ 0.00\\ 0.00\\ 0.00\\ 0.00\\ 0.00\\ 0.00\\ 0.00\\ 0.00\\ 0.00\\$ | $\begin{array}{c} 1.50\\ 1.50\\ 2.00\\ 2.00\\ 1.50\\ 1.50\\ 2.50\\ 2.50\\ 2.25\\ 2.25\\ 4.50\\ 4.50\\ 1.49\\ 1.50\\ 31.49\end{array}$ |
| A101.00 374016                                                                                                                                                                                                                                                                                                                                     | 01/22/20 14932                                                                                                                                                                                                                         | WASTE MANAGEMENT OF                                                                                                                                                                                                                                                                                                                                   | 01021810000000                                                                                                                                                                                     | 332                                                                | 20 YD DISP-LATE FEE                                                                                                                                                                                                                                                                                                  | 0.00                                                                                                                                                                                                                                                                                                                                                                                                                                                                                                                                                                                                                                                                                                                                                                                                                                                                                                                                                                                                                                                                                                                                                                                                                                                                                                                                                                                                                                                                                                                                                                                                                                                                                                                                                                                                                                                                                                                                                                                                                                                                                                                                                                                                                                                                                                                                                                                                                                                                                           | 8.75                                                                                                                                  |
| A101.00 374017<br>A101.00 374017<br>A101.00 374017<br>TOTAL CHECK                                                                                                                                                                                                                                                                                  | 01/22/20 31748<br>01/22/20 31748<br>01/22/20 31748                                                                                                                                                                                     | ZORO TOOLS INC<br>ZORO TOOLS INC<br>ZORO TOOLS INC                                                                                                                                                                                                                                                                                                    | 01019211302000<br>01019211302000<br>01019211302000                                                                                                                                                 | 530<br>530<br>530                                                  | G5380422 CEILING TI<br>G5380422 CEILING TI<br>G5380422 CEILING TI                                                                                                                                                                                                                                                    | 0.00<br>0.00<br>0.00<br>0.00                                                                                                                                                                                                                                                                                                                                                                                                                                                                                                                                                                                                                                                                                                                                                                                                                                                                                                                                                                                                                                                                                                                                                                                                                                                                                                                                                                                                                                                                                                                                                                                                                                                                                                                                                                                                                                                                                                                                                                                                                                                                                                                                                                                                                                                                                                                                                                                                                                                                   | 2,744.04<br>4,573.40<br>4,116.06<br>11,433.50                                                                                         |
| A101.00 374018                                                                                                                                                                                                                                                                                                                                     | 01/29/20 14659                                                                                                                                                                                                                         | ALLEGRA                                                                                                                                                                                                                                                                                                                                               | 01528050000000                                                                                                                                                                                     | 401                                                                | LETTERHEAD                                                                                                                                                                                                                                                                                                           | 0.00                                                                                                                                                                                                                                                                                                                                                                                                                                                                                                                                                                                                                                                                                                                                                                                                                                                                                                                                                                                                                                                                                                                                                                                                                                                                                                                                                                                                                                                                                                                                                                                                                                                                                                                                                                                                                                                                                                                                                                                                                                                                                                                                                                                                                                                                                                                                                                                                                                                                                           | 156.00                                                                                                                                |
| A101.00 374020<br>A101.00 374020<br>A101.00 374020<br>A101.00 374020<br>A101.00 374020<br>A101.00 374020<br>A101.00 374020<br>A101.00 374020<br>TOTAL CHECK                                                                                                                                                                                        | 01/29/20 05628<br>01/29/20 05628<br>01/29/20 05628<br>01/29/20 05628<br>01/29/20 05628<br>01/29/20 05628<br>01/29/20 05628                                                                                                             | AUTO PLUS/UNI-SELEC<br>AUTO PLUS/UNI-SELEC<br>AUTO PLUS/UNI-SELEC<br>AUTO PLUS/UNI-SELEC<br>AUTO PLUS/UNI-SELEC<br>AUTO PLUS/UNI-SELEC<br>AUTO PLUS/UNI-SELEC                                                                                                                                                                                         | 01009760720000<br>01009760720000<br>01009760720000<br>01009760720000<br>01009760720000                                                                                                             | 305<br>402<br>402<br>402<br>402<br>305<br>402                      | POWER TAILLIGHT<br>POWER TAILLIGHT<br>POWER TAILLIGHT<br>WINTER BLADES<br>DOT 3, POWER STEER<br>HEAT SHRINK, STANDAR<br>FUEL LINE REP                                                                                                                                                                                | $\begin{array}{c} 0.00\\ 0.00\\ 0.00\\ 0.00\\ 0.00\\ 0.00\\ 0.00\\ 0.00\\ 0.00\\ 0.00\\ 0.00\\ \end{array}$                                                                                                                                                                                                                                                                                                                                                                                                                                                                                                                                                                                                                                                                                                                                                                                                                                                                                                                                                                                                                                                                                                                                                                                                                                                                                                                                                                                                                                                                                                                                                                                                                                                                                                                                                                                                                                                                                                                                                                                                                                                                                                                                                                                                                                                                                                                                                                                    | 43.18<br>43.18<br>43.18<br>51.80<br>70.56<br>82.20<br>306.17<br>640.27                                                                |
| A101.00 374022                                                                                                                                                                                                                                                                                                                                     | 01/29/20 14652                                                                                                                                                                                                                         | BAUER BUILT INC                                                                                                                                                                                                                                                                                                                                       | 01009760720000                                                                                                                                                                                     | 403                                                                | TIRES                                                                                                                                                                                                                                                                                                                | 0.00                                                                                                                                                                                                                                                                                                                                                                                                                                                                                                                                                                                                                                                                                                                                                                                                                                                                                                                                                                                                                                                                                                                                                                                                                                                                                                                                                                                                                                                                                                                                                                                                                                                                                                                                                                                                                                                                                                                                                                                                                                                                                                                                                                                                                                                                                                                                                                                                                                                                                           | 1,788.82                                                                                                                              |
| A101.00 374023                                                                                                                                                                                                                                                                                                                                     | 01/29/20 10270                                                                                                                                                                                                                         | BOYER TRUCKS                                                                                                                                                                                                                                                                                                                                          | 01009760720000                                                                                                                                                                                     | 402                                                                | TANK ASY                                                                                                                                                                                                                                                                                                             | 0.00                                                                                                                                                                                                                                                                                                                                                                                                                                                                                                                                                                                                                                                                                                                                                                                                                                                                                                                                                                                                                                                                                                                                                                                                                                                                                                                                                                                                                                                                                                                                                                                                                                                                                                                                                                                                                                                                                                                                                                                                                                                                                                                                                                                                                                                                                                                                                                                                                                                                                           | 264.05                                                                                                                                |
| A101.00 374024                                                                                                                                                                                                                                                                                                                                     | 01/29/20 15079                                                                                                                                                                                                                         | CCP INDUSTRIES INC                                                                                                                                                                                                                                                                                                                                    | 01009760720000                                                                                                                                                                                     | 402                                                                | SUPPLIES                                                                                                                                                                                                                                                                                                             | 0.00                                                                                                                                                                                                                                                                                                                                                                                                                                                                                                                                                                                                                                                                                                                                                                                                                                                                                                                                                                                                                                                                                                                                                                                                                                                                                                                                                                                                                                                                                                                                                                                                                                                                                                                                                                                                                                                                                                                                                                                                                                                                                                                                                                                                                                                                                                                                                                                                                                                                                           | 314.68                                                                                                                                |
| A101.00 374026<br>A101.00 374026<br>A101.00 374026                                                                                                                                                                                                                                                                                                 | 01/29/20 15056<br>01/29/20 15056<br>01/29/20 15056                                                                                                                                                                                     | CENTERPOINT ENERGY<br>CENTERPOINT ENERGY<br>CENTERPOINT ENERGY                                                                                                                                                                                                                                                                                        | 01529810000000<br>01527810000000<br>01528810000000                                                                                                                                                 | 440<br>440<br>440                                                  | HIGHLANDS<br>CORNELIA<br>COUNTRYSIDE                                                                                                                                                                                                                                                                                 | $ \begin{array}{c} 0.00\\ 0.00\\ 0.00 \end{array} $                                                                                                                                                                                                                                                                                                                                                                                                                                                                                                                                                                                                                                                                                                                                                                                                                                                                                                                                                                                                                                                                                                                                                                                                                                                                                                                                                                                                                                                                                                                                                                                                                                                                                                                                                                                                                                                                                                                                                                                                                                                                                                                                                                                                                                                                                                                                                                                                                                            | 2,479.04<br>2,710.09<br>3,134.66                                                                                                      |