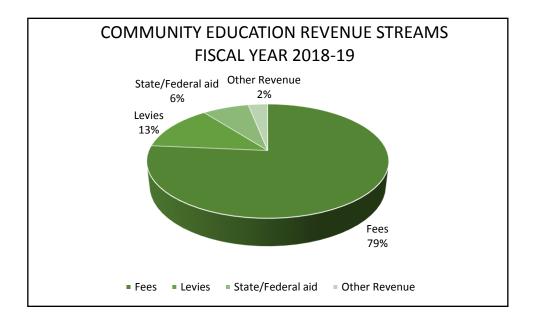

Adults with Disabilities       | 5,202           |
| Community Resource & Volunteer | 45,378          |
| Programs                       |                 |
| Early Childhood Screening      | 34,671          |
| Early Learning Center          | 2,165,110       |
| Edina Resource Center          | 98,089          |
| Non-Public Pupil Aid           | 186,014         |
| School Age Care Program        | 3,599,061       |
| Youth Enrichment               | 670,535         |
| Youth Services                 | 44,249          |
| Total                          | \$7,925,658     |

During the 2018-19 fiscal year – Edina Community Education programs served over 20,000 Adult community members, youth, adolescents, parents, babies, toddlers and preschoolers. We landed 2018-19 in a healthy place.





Our funding is 81% fees and grants, 6% State and Federal aid and 13% Local Levies

#### Edina Community Education Mid- Year Budget Status for 2019-20

In 2018-19 we replaced two key positions, our Youth Programs Coordinator and our Operations and Facilities Coordinator. This past fall, we redesigned our Pre-K thru Adult Learning staff to better meet the needs of our community. We are delighted to report that our mid-year numbers look healthy and continue our three-year trend of rebuilding our fund balance to our optimum goal of 14% - 20%.

Our budget for the 2020-2021 school year builds on the vision and values that were solidified in 2019-20.



#### **Overview and Priority Budget areas for CES**

#### High Quality Customer Service

In the fall of 2020 we will be relocating to the 3<sup