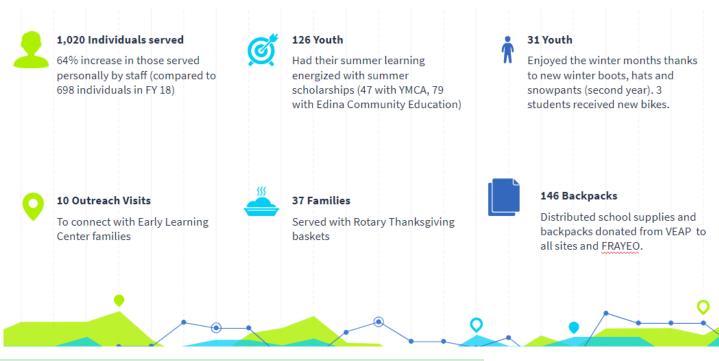

#### BACKGROUND:

| 01 | General Fund                             | \$ 2,799,384.87        |
|----|------------------------------------------|------------------------|
| 02 | Food Service Fund                        | 61,212.12              |
| 04 | Community Service Fund                   | 60,651.00              |
| 06 | Construction-                            | 635,744.71             |
|    | Long Term Facility Maintenance           |                        |
|    | Technology                               |                        |
| 07 | Debt Redemption Fund                     | 0.00                   |
| 12 | Construction- 2015 Building Bond         | 153,362.09             |
| 20 | Internal Service – Dental Self Insurance | 0.00                   |
|    | Total Expenditures                       | <u>\$ 3,710,354.79</u> |