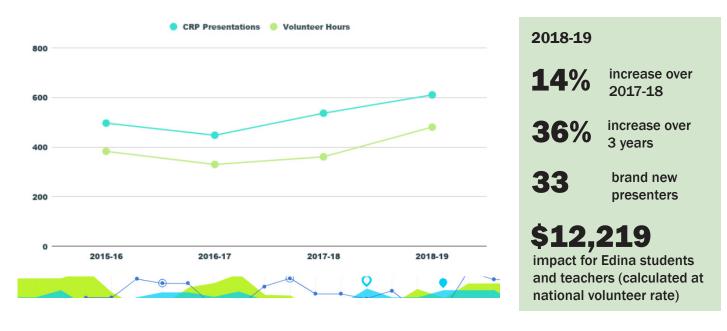

#### BACKGROUND:

| 01 | General Fund                             | \$ 2,799,384.87        |
|----|------------------------------------------|------------------------|
| 02 | Food Service Fund                        | 61,212.12              |
| 04 | Community Service Fund                   | 60,651.00              |
| 06 | Construction-                            | 635,744.71             |
|    | Long Term Facility Maintenance           |                        |
|    | Technology                               |                        |
| 07 | Debt Redemption Fund                     | 0.00                   |
| 12 | Construction- 2015 Building Bond         | 153,362.09             |
| 20 | Internal Service – Dental Self Insurance | 0.00                   |
|    | Total Expenditures                       | <u>\$ 3,710,354.79</u> |